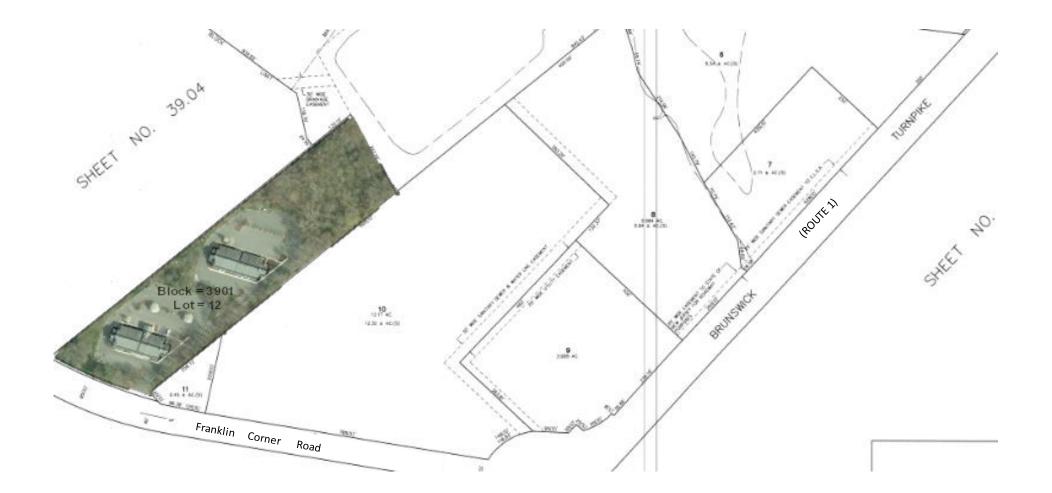

| Lawrence Office Park<br>MAP #009                             |                                           |              |                    |                                      | Revise                        | Revised 1/7/2022    |  |
|--------------------------------------------------------------|-------------------------------------------|--------------|--------------------|--------------------------------------|-------------------------------|---------------------|--|
| LOCATION AND DESCRIPTION                                     | ZONING                                    | ACRES        | BLOCK & LOT        | CURRENT<br>INFORMATION               | R.E TAXES                     | MISC. AVAILABLE     |  |
| 168 Franklin Corner Road                                     | RD - Research and                         | 5.59         | B 3901             |                                      | \$ 70,751.52                  | X_TITLE INSURANCE   |  |
| LAWRENCE TWP, MERCER COUNTY                                  | Development                               |              | L 12               | Owner: Princeton Research Lands      |                               | X_PERIMETER SURVEY  |  |
| Consists of two buildinfs totaling 32,40 sq. ft. of rentable | Principal Building                        |              |                    |                                      |                               | _                   |  |
| office space and condos. Property is located just off route  | Minimum requirements:                     |              |                    |                                      |                               | _TOPO SURVEY        |  |
| 1, PrincetonPike and Route 295; 38 mi. from Philadelphia,    | Lot Area: 10 ac.                          |              |                    |                                      |                               |                     |  |
| 55 mi. from NYC and 8 mi. from Princeton<br>12 Rental Units  | Lot Frontage: 600 ft<br>Lot Width: 600 ft |              |                    |                                      |                               | _ARIEL PHOTO        |  |
|                                                              | Lot Depth: 400 ft                         |              |                    |                                      |                               | _SKETCH PLATS       |  |
| Purchased March 2001                                         | Front Yard: 150 ft                        |              |                    |                                      |                               | -                   |  |
|                                                              | Side Yard: 100 ft                         |              |                    |                                      |                               | _SOIL & PERC. TESTS |  |
| Nine (9) Condo Units:                                        | Rear Yard: 100 ft                         |              |                    |                                      |                               |                     |  |
| <u>Building 1</u><br>Unit B1 - 1A 2,424 sq. ft               |                                           |              |                    |                                      |                               | _SUBDIVISION MAPS   |  |
| Unit B1 - 1B 3,542 sq. ft                                    |                                           |              |                    |                                      |                               | _SOIL SURVEY        |  |
| Unit B1 - 2A 1,465 sq. ft                                    |                                           |              |                    |                                      |                               |                     |  |
| Unit B1 - 2B 1,288 sq. ft                                    |                                           |              |                    |                                      |                               | _WETLANDS REPORT    |  |
| Unit B1 - 2C 4,234 sq. ft                                    |                                           |              |                    |                                      |                               |                     |  |
| Building 2                                                   |                                           |              |                    |                                      |                               |                     |  |
| Unit B2 - 1A 7,625 sq. ft                                    |                                           |              |                    |                                      |                               |                     |  |
| Unit B2 - 2A 4,545 sq. ft                                    |                                           |              |                    |                                      |                               |                     |  |
| Unit B2 - 2B 1,081 sq. ft                                    |                                           |              |                    |                                      |                               |                     |  |
| Unit B2 - 2C 1,124 sq. ft                                    |                                           |              |                    |                                      |                               |                     |  |
|                                                              |                                           |              |                    |                                      | Thompson I                    | Management LLC      |  |
|                                                              | 221 Withe                                 | rspoon Stree | et   Suite 201   P | rinceton NJ 08542   Tel 609-921-7655 | Fax 609-921-9463   www.thomps | onmanagementllc.com |  |